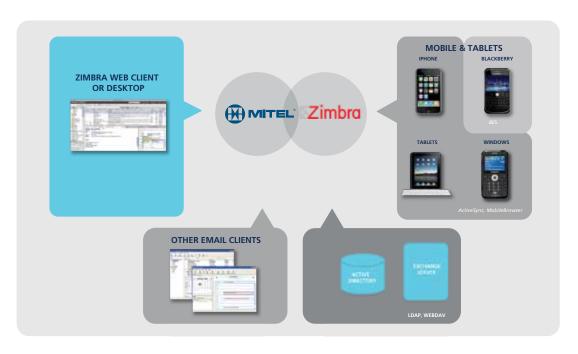

Mitel's virtualized unified communications and collaboration solution (Virtual Mitel Communications Director, Virtual Mitel Applications Suite, Mitel Virtual Applications Suite) provides integrated UC call control to VMware Zimbra's messaging Collaboration Client. Now, users can access their collaboration tools, including call control, audio and email messaging, all from their VMware Zimbra Collaboration web client.

## END-TO-END UNIFIED COMMUNICATIONS AND MESSAGING

With the integration of Mitel's Unified Communications technology, VMware Zimbra offers a complete unified messaging, address book, calendar and tasks solution that can be accessed from the Zimbra web client.

## FREEDOM TO WORK FROM ANY LOCATION ON ANY DEVICE

Mobile employees remain up to date and accessible with access to both voice and data on any device, anytime, anywhere.